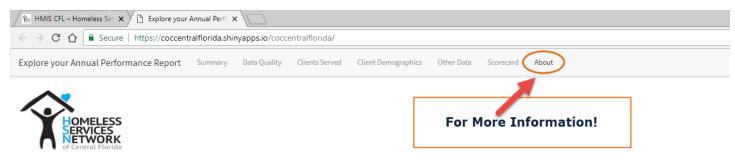

### Step 7: Navigate to the About Page for More Information

#### About the Annual Performance Report

HUD requires CoC-funded projects to complete an Annual Performance Report (APR). HUD uses the APR to track performance of CoC-funded projects. We encourage you to use it to track your own performance as well! Projects must upload a .zip file that contains 66 .csv files to Sage for APR submission.