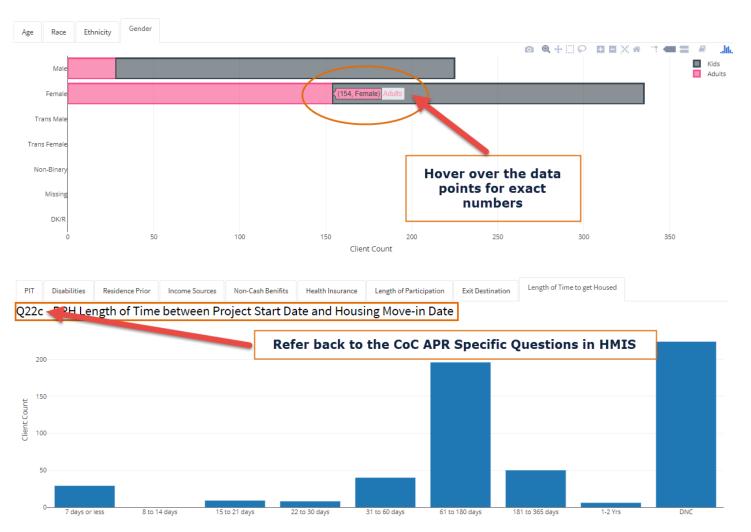

,711 KB            |                                                 |  |                                                       |  |  |                        |
| This PC                                                                                                                                                                                                                                                                                                   | R_2017_RRH_1536928264969 9/14/2018 8:31 AM Com                                                                      | pressed (zipp 25 KB             |                                                 |  |                                                       |  |  |                        |



#### **Step 6: View your APR Results**







# Homeless

### Step 7: Navigate to the About Page for More Information



#### About the Annual Performance Report

HUD requires CoC-funded projects to complete an Annual Performance Report (APR). HUD uses the APR to track performance of CoC-funded projects. We encourage you to use it to track your own performance as well! Projects must upload a .zip file that contains 66 .csv files to Sage for APR submission.

Learn more

#### About this Tool

This tool allows you to see the data that you'll be submitting to HUD in your APR upload to Sage. Simply upload the .zip file and explore! Created by Homeless Service Network of Central Florida

#### **APR Version**

Consistent with Version 1.2 of HUD APR specifications. Updated 11/6/2017.

#### Provide Feedback

This automated tool is to help